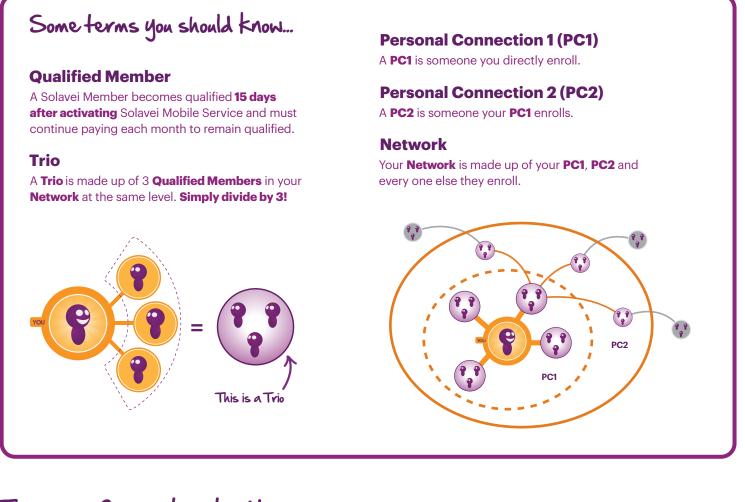

## How the Solavei Compensation Plan Works

We believe in the power of sharing, and we reward people when they share Solavei with others! The Solavei Compensation Plan offers two ways to earn income when you share Solavei with the people you know.

There are 2 ways to get paid:

Trio Pay

You will earn **\$20/month** for each Trio in your **PC1 Level** and once you achieve your first PC1 Trio, you'll earn **\$10/month** for each Trio in your **PC2 Level**.