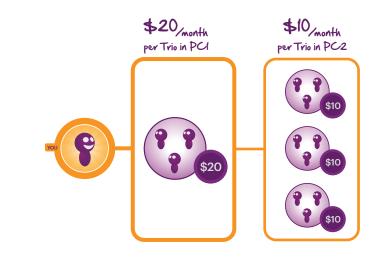

There are 2 ways to get paid:

Trio Pay

You will earn **\$20/month** for each Trio in your **PC1 Level** and once you achieve your first PC1 Trio, you'll earn **\$10/month** for each Trio in your **PC2 Level**.